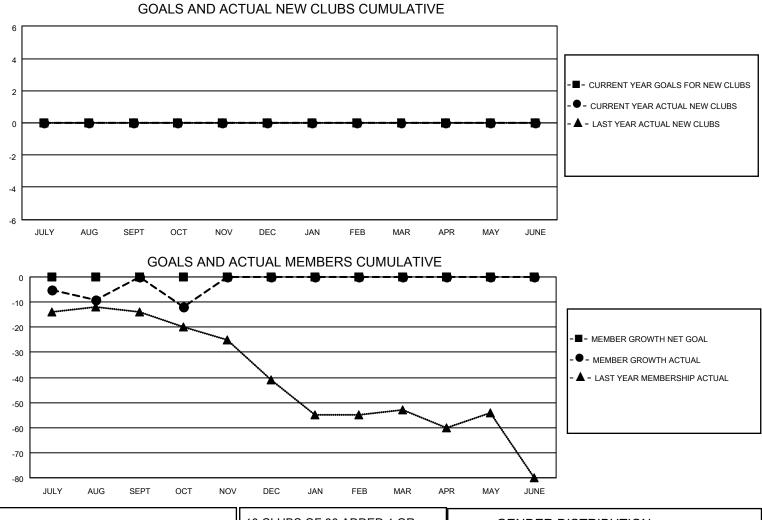

## LOCATION OREGON

District 36 G

Results as of: 10/31/2021

| Clubs                 |               |           |               | Members               |                         |                         |                                                    |
|-----------------------|---------------|-----------|---------------|-----------------------|-------------------------|-------------------------|----------------------------------------------------|
| RESULTS FOR 2021-2022 |               |           |               | RESULTS FOR 2021-2022 |                         |                         |                                                    |
| QUARTER               | NEW CLUB GOAL | NEW CLUBS | DROPPED CLUBS | QUARTER               | MBER GROWTH NET<br>GOAL | MEMBER GROWTH<br>ACTUAL | DROPPED<br>MEMBERS ACTUAL<br>(including transfers) |
| JULY/AUG/SEPT         | 0             | 0         | 0             | JULY/AUG/SEPT         | 0                       | 28                      | 24                                                 |
| OCT/NOV/DEC           | 0             | 0         | 0             | OCT/NOV/DEC           | 0                       | 7                       | 17                                                 |
| JAN/FEB/MAR           | 0             | 0         | 0             | JAN/FEB/MAR           | 0                       | 0                       | 0                                                  |
| APR/MAY/JUNE          | 0             | 0         | 0             | APR/MAY/JUNE          | 0                       | 0                       | 0                                                  |